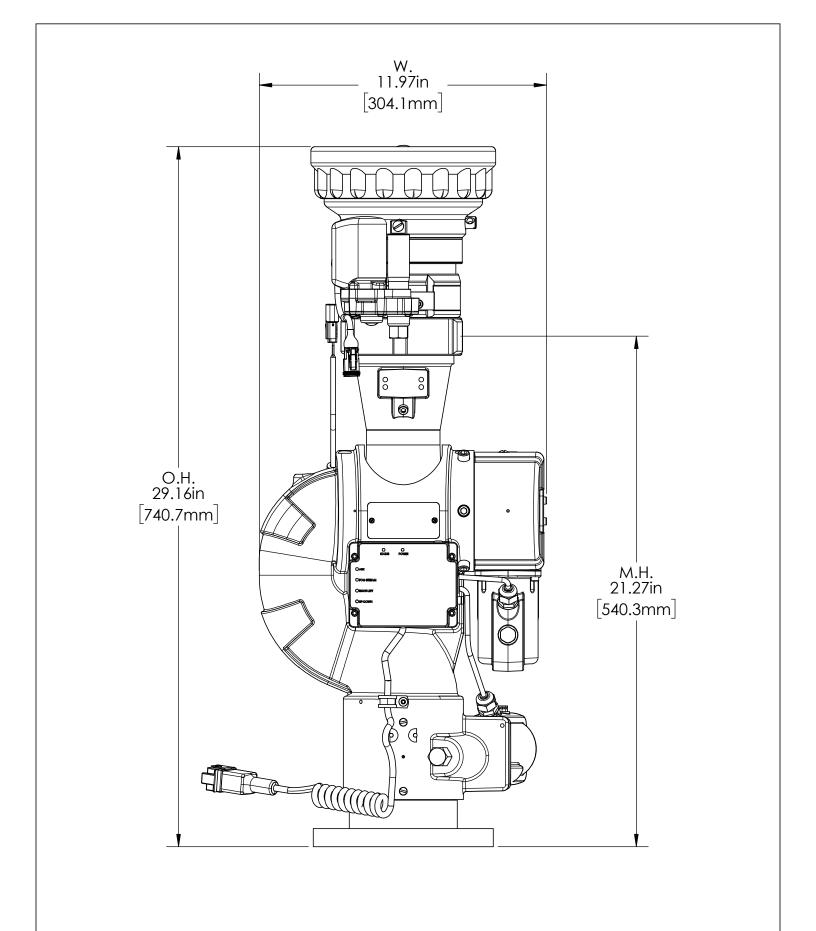

THIS DRAWING CONTAINS INFORMATION THAT IS PROPRIETARY TO ELKHART BRASS MFG CO., INC. AND MAY NOT BE USED TO PRODUCE ANY PARTS, ASSEMBLIES OR PRODUCTS DESCRIBED HEREIN WITHOUT EXPRESS WRITTEN PERMISSION

7250x2 fo sd dim PAGE 1 OF 5 11/2019

BASE DIMENSIONAL





THIS DRAWING CONTAINS INFORMATION THAT IS PROPRIETARY TO EL KHART BRASS MFG CO., INC. AND MAY NOT BE USED TO PRODUCE ANY PARTS, ASSEMBLIES OR PRODUCTS DESCRIBED HEREIN WITHOUT EXPRESS WRITTEN PERMISSION

7250x2 fo sd dim PAGE 2 OF 5 11/2019

BACK VIEW DIMENSIONAL





THIS DRAWING CONTAINS INFORMATION THAT IS PROPRIETARY TO EL KHART BRASS MFG CO., INC. AND MAY NOT BE USED TO PRODUCE ANY PARTS, ASSEMBLIES OR PRODUCTS DESCRIBED HEREIN WITHOUT EXPRESS WRITTEN PERMISSION

7250x2 fo sd dim PAGE 3 OF 5 11/06/2019

XXXXXX DRAWING





THIS DRAWING CONTAINS INFORMATION THAT IS PROPRIETARY TO ELKHART BRASS MFG CO., INC. AND MAY NOT BE USED TO PRODUCE ANY PARTS, ASSEMBLIES OR PRODUCTS DESCRIBED HEREIN WITHOUT EXPRESS WRITTEN PERMISSION

7250x2 fo sd dim PAGE 4 OF 5 11/06/2019

SIDE VIEW DIMENSIO