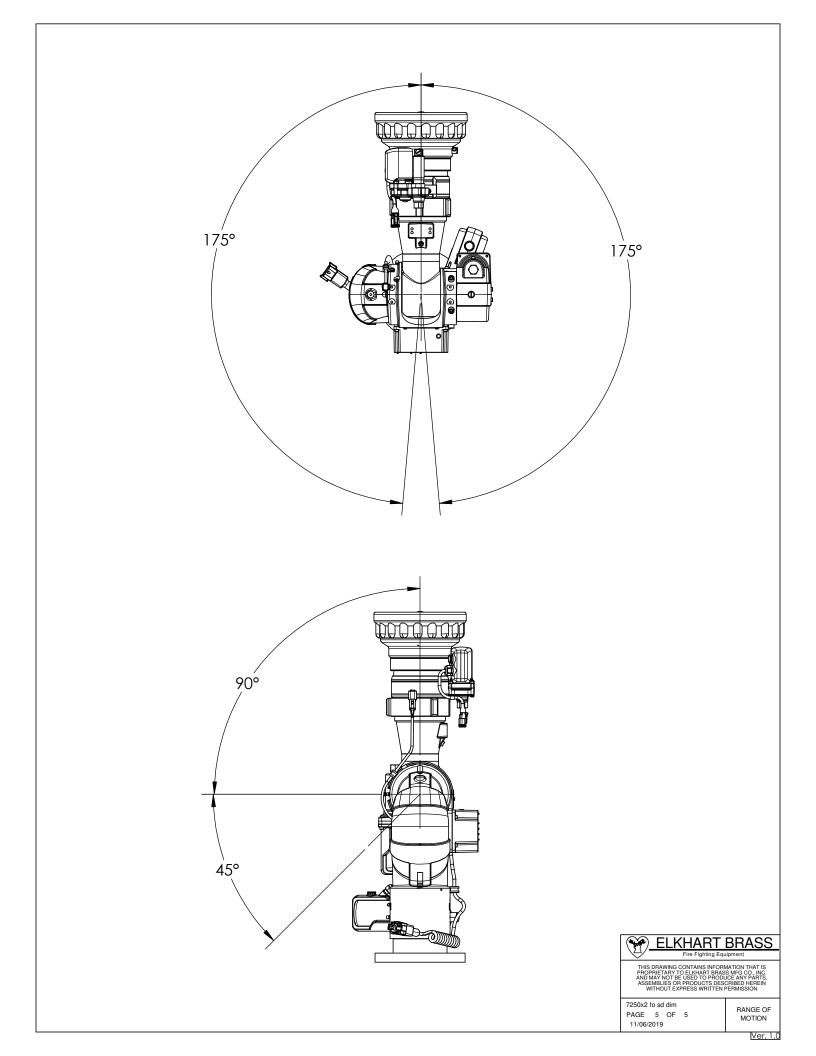

HIS DRAWING CONTAINS INFORMATION THAT IS PROPRIETARY TO EL KHART BRASS MFG CO., INC. AND MAY NOT BE USED TO PRODUCE ANY PARTS, ASSEMBLIES OR PRODUCTS DESCRIBED HEREIN WITHOUT EXPRESS WRITTEN PERMISSION

7250x2 fo sd dim PAGE 2 OF 5 11/2019

BACK VIEW DIMENSIONAL





THIS DRAWING CONTAINS INFORMATION THAT IS PROPRIETARY TO EL KHART BRASS MFG CO., INC. AND MAY NOT BE USED TO PRODUCE ANY PARTS, ASSEMBLIES OR PRODUCTS DESCRIBED HEREIN WITHOUT EXPRESS WRITTEN PERMISSION

7250x2 fo sd dim PAGE 3 OF 5 11/06/2019

XXXXXX DRAWING





THIS DRAWING CONTAINS INFORMATION THAT IS PROPRIETARY TO ELKHART BRASS MFG CO., INC. AND MAY NOT BE USED TO PRODUCE ANY PARTS, ASSEMBLIES OR PRODUCTS DESCRIBED HEREIN WITHOUT EXPRESS WRITTEN PERMISSION

7250x2 fo sd dim PAGE 4 OF 5 11/06/2019

SIDE VIEW DIMENSIONAL