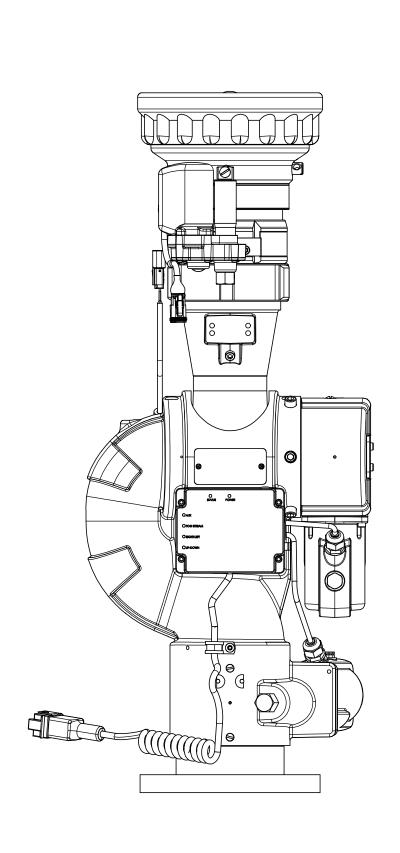

THIS DRAWING CONTAINS INFORMATION THAT IS PROPRIETARY TO ELKHART BRASS MFG CO., INC. AND MAY NOT BE USED TO PRODUCE ANY PARTS, ASSEMBLIES OR PRODUCTS DESCRIBED HEREIN WITHOUT EXPRESS WRITTEN PERMISSION

7250x2 fo sd dim PAGE 1 OF 5 11/2019

BASE DIMENSIONAL





THIS DRAWING CONTAINS INFORMATION THAT IS PROPRIETARY TO EL KHART BRASS MFG CO., INC. AND MAY NOT BE USED TO PRODUCE ANY PARTS, ASSEMBLIES OR PRODUCTS DESCRIBED HEREIN WITHOUT EXPRESS WRITTEN PERMISSION

7250x2 fo sd dim PAGE 2 OF 5 11/2019

BACK VIEW DIMENSIONAL





THIS DRAWING CONTAINS INFORMATION THAT IS PROPRIETARY TO EL KHART BRASS MFG CO., INC. AND MAY NOT BE USED TO PRODUCE ANY PARTS, ASSEMBLIES OR PRODUCTS DESCRIBED HEREIN WITHOUT EXPRESS WRITTEN PERMISSION

7250x2 fo sd dim PAGE 3 OF 5 11/06/2019

XXXXXX DRAWING