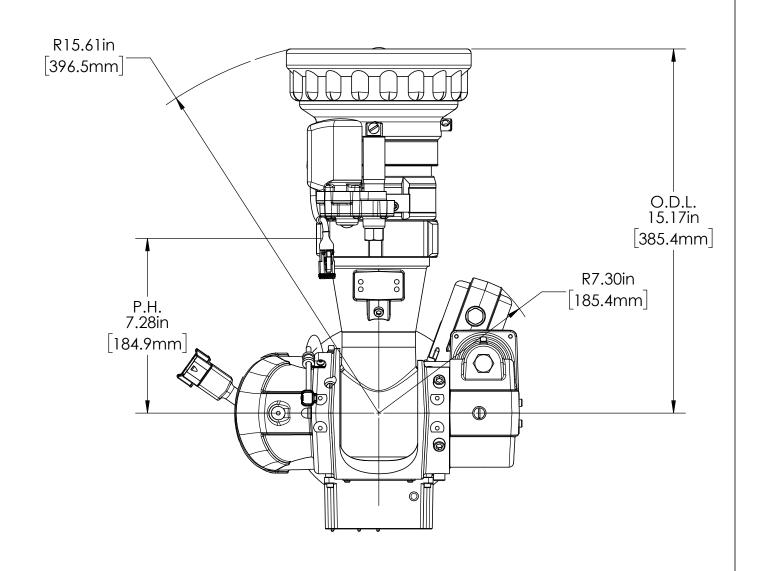

THIS DRAWING CONTAINS INFORMATION THAT IS PROPRIETARY TO ELKHART BRASS MFG CO., INC. AND MAY NOT BE USED TO PRODUCE ANY PARTS, ASSEMBLIES OR PRODUCTS DESCRIBED HEREIN WITHOUT EXPRESS WRITTEN PERMISSION

7250x2 fo sd dim PAGE 1 OF 5 11/2019

BASE DIMENSIONAL





THIS DRAWING CONTAINS INFORMATION THAT IS PROPRIETARY TO EL KHART BRASS MFG CO., INC. AND MAY NOT BE USED TO PRODUCE ANY PARTS, ASSEMBLIES OR PRODUCTS DESCRIBED HEREIN WITHOUT EXPRESS WRITTEN PERMISSION

7250x2 fo sd dim PAGE 2 OF 5 11/2019

BACK VIEW DIMENSIONAL





THIS DRAWING CONTAINS INFORMATION THAT IS PROPRIETARY TO EL KHART BRASS MFG CO., INC. AND MAY NOT BE USED TO PRODUCE ANY PARTS, ASSEMBLIES OR PRODUCTS DESCRIBED HEREIN WITHOUT EXPRESS WRITTEN PERMISSION

7250x2 fo sd dim PAGE 3 OF 5 11/06/2019

XXXXXX DRAWING





THIS DRAWING CONTAINS INFORMATION THAT IS PROPRIETARY TO ELKHART BRASS MFG CO., INC. AND MAY NOT BE USED TO PRODUCE ANY PARTS, ASSEMBLIES OR PRODUCTS DESCRIBED HEREIN WITHOUT EXPRESS WRITTEN PERMISSION

7250x2 fo sd dim PAGE 4 OF 5 11/06/2019

SIDE VIEW DIMENSIONAL