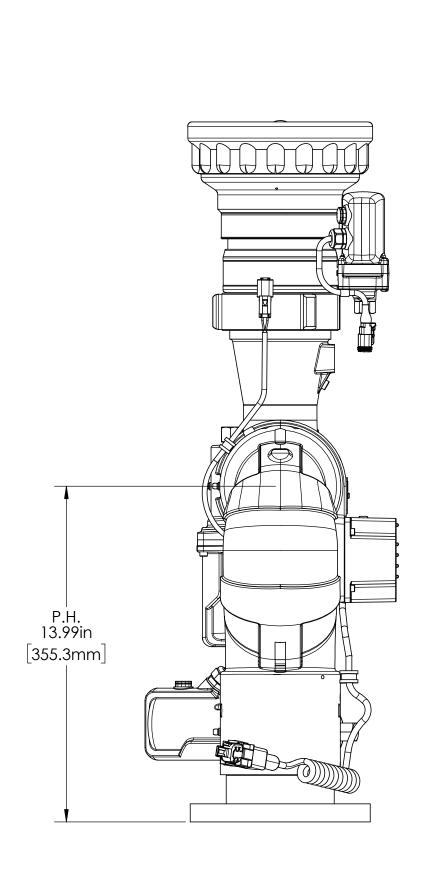

7250x2 fo sd dim PAGE 2 OF 5 11/2019

BACK VIEW DIMENSIONAL

THIS DRAWING CONTAINS INFORMATION THAT IS PROPRIETARY TO EL KHART BRASS MFG CO., INC. AND MAY NOT BE USED TO PRODUCE ANY PARTS, ASSEMBLIES OR PRODUCTS DESCRIBED HEREIN WITHOUT EXPRESS WRITTEN PERMISSION